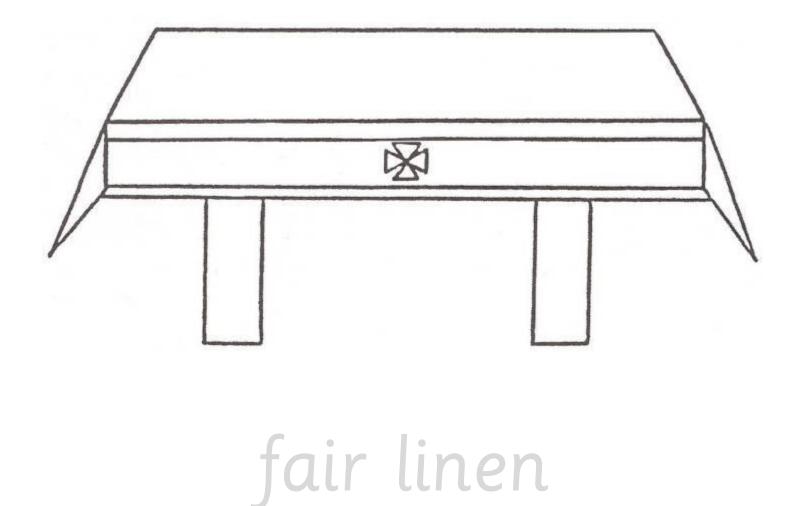

6 Sheets of white card stock and 1 white folder/packet (Entitled: The Altar. Depiction of Basic Altar and Articles)

- 6 Art Cards depicting the articles of the altar. (Use pictures at <u>www.cgsusa.org</u> as guides to color these cards.)
- Names are written in black on the front of the card.
- Trim to 8.5 x 8.5 inches.

#### It is preferred that the titles be **hand written**.

They may, however, be printed onto the cardstock and traced, if necessary.

© 2011 -The Catechesis of the Good Shepherd, Inc. All rights reserved