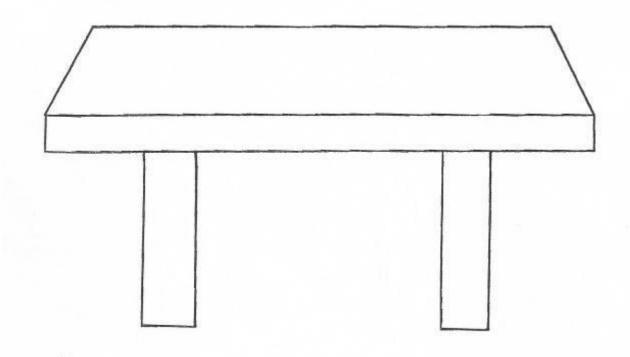

# Altar table

6 Sheets of white card stock and 1 white folder/packet (Entitled: The Altar. Depiction of Basic Altar and Articles)

- 6 Art Cards depicting the articles of the altar. (Use pictures at <u>www.cgsusa.org</u> as guides to color these cards.)
- Names are written in black on the front of the card.
- Trim to 8.5 x 8.5 inches.

#### It is preferred that the titles be **hand written**.

They may, however, be printed onto the cardstock and traced, if necessary.

© 2011 -The Catechesis of the Good Shepherd, Inc. All rights reserved