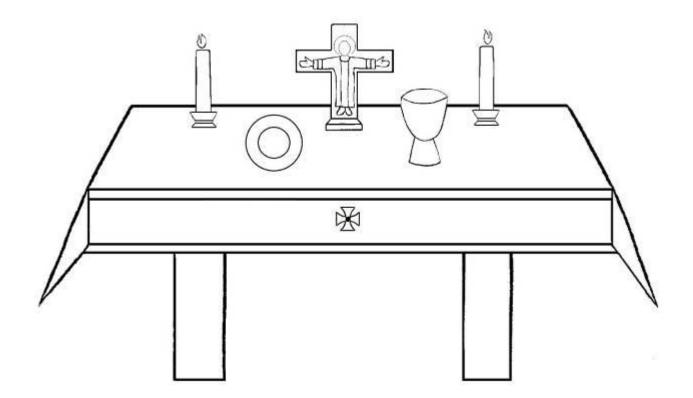

# The Altar

6 Sheets of white card stock and 1 white folder/packet (Entitled: The Altar. Depiction of Basic Altar and Articles)

- 6 Art Cards depicting the articles of the altar. (Use pictures at <u>www.cgsusa.org</u> as guides to color these cards.)
- Names are written in black on the front of the card.
- Trim to 8.5 x 8.5 inches.

#### It is preferred that the titles be **hand written**.

They may, however, be printed onto the cardstock and traced, if necessary.

© 2011 -The Catechesis of the Good Shepherd, Inc. All rights reserved