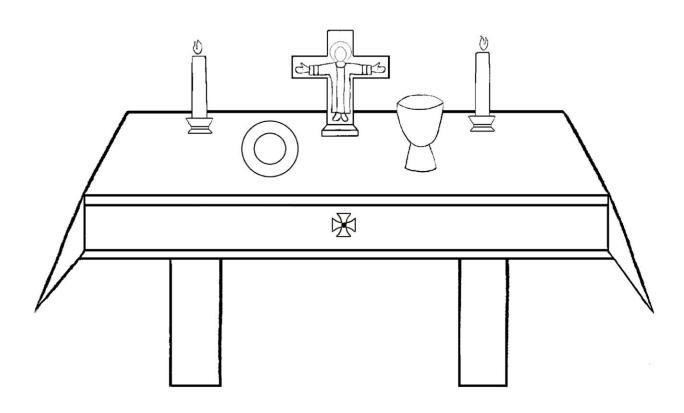

# The Altar

6 Sheets of white card stock and 1 white folder/packet (Entitled: The Altar. Depiction of Basic Altar and Articles)

- 6 Art Cards depicting the articles of the altar. (Use pictures at <a href="www.cgsusa.org">www.cgsusa.org</a> as guides to color these cards.)
- Names are written in black on the front of the card.
- Trim to 8.5 x 8.5 inches.

It is preferred that the titles be **hand written**. They may, however, be printed onto the cardstock and traced, if necessary.

© 2011 -The Catechesis of the Good Shepherd, Inc. All rights reserved

altar table