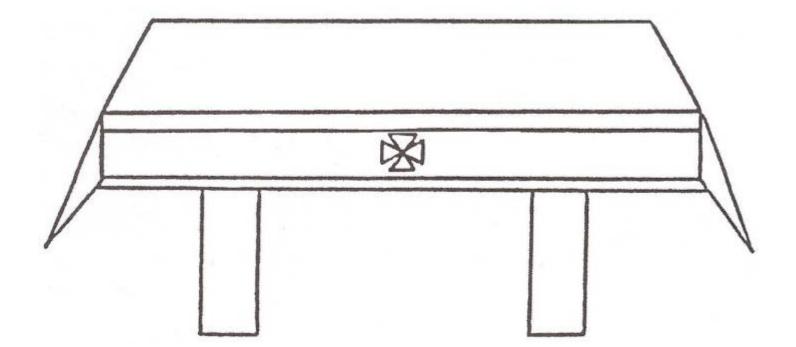

6 Sheets of white card stock and 1 white folder/packet (Entitled: The Altar. Depiction of Basic Altar and Articles)

- 6 Art Cards depicting the articles of the altar. (Use pictures at <a href="www.cgsusa.org">www.cgsusa.org</a> as guides to color these cards.)
- Names are written in black on the front of the card.
- Trim to 8.5 x 8.5 inches.

# El Altar

6 Sheets of white card stock and 1 white folder/packet (Entitled: The Altar. Depiction of Basic Altar and Articles)

- 6 Art Cards depicting the articles of the altar. (Use pictures at <a href="www.cgsusa.org">www.cgsusa.org</a> as guides to color these cards.)
- Names are written in black on the front of the card.
- Trim to 8.5 x 8.5 inches.

 $\hat{6}$  Sheets of white card stock and 1 white folder/packet (Entitled: The Altar. Depiction of Basic Altar and Articles)

- 6 Art Cards depicting the articles of the altar. (Use pictures at <a href="www.cgsusa.org">www.cgsusa.org</a> as guides to color these cards.)
- Names are written in black on the front of the card.
- Trim to 8.5 x 8.5 inches.

- 6 Art Cards depicting the articles of the altar. (Use pictures at <a href="www.cgsusa.org">www.cgsusa.org</a> as guides to color these cards.)
- Names are written in black on the front of the card.
- Trim to 8.5 x 8.5 inches.