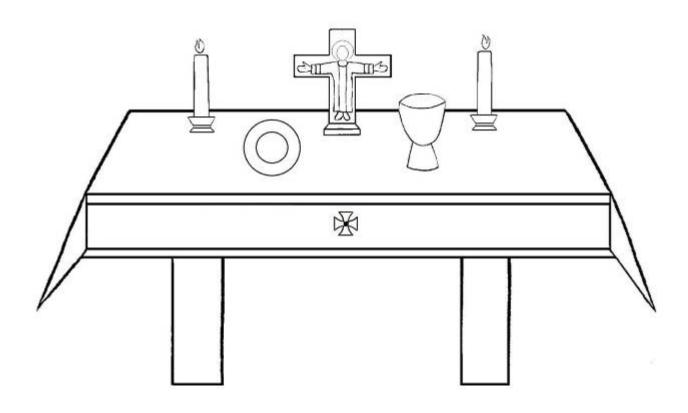

6 Sheets of white card stock and 1 white folder/packet (Entitled: The Altar. Depiction of Basic Altar and Articles)

- 6 Art Cards depicting the articles of the altar. (Use pictures at <a href="www.cgsusa.org">www.cgsusa.org</a> as guides to color these cards.)
- Names are written in black on the front of the card.
- Trim to 8.5 x 8.5 inches.

# El Altar

6 Sheets of white card stock and 1 white folder/packet (Entitled: The Altar. Depiction of Basic Altar and Articles)

- 6 Art Cards depicting the articles of the altar. (Use pictures at <a href="www.cgsusa.org">www.cgsusa.org</a> as guides to color these cards.)
- Names are written in black on the front of the card.
- Trim to 8.5 x 8.5 inches.

 $\hat{6}$  Sheets of white card stock and 1 white folder/packet (Entitled: The Altar. Depiction of Basic Altar and Articles)

- 6 Art Cards depicting the articles of the altar. (Use pictures at <a href="www.cgsusa.org">www.cgsusa.org</a> as guides to color these cards.)
- Names are written in black on the front of the card.
- Trim to 8.5 x 8.5 inches.

- 6 Art Cards depicting the articles of the altar. (Use pictures at <a href="www.cgsusa.org">www.cgsusa.org</a> as guides to color these cards.)
- Names are written in black on the front of the card.
- Trim to 8.5 x 8.5 inches.